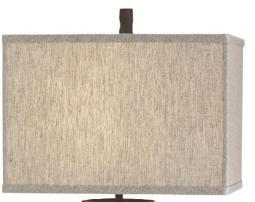

## **Product Features**

With its rustic Americana notes and mid-century modern vibe, the Caravan Table Lamp straddles a number of eras. The cylindrical wrought iron body could fool you into thinking its made of rough-hewn wood but its not. The rectangular natural linen shade that tops the 28-inch high lamp adds to its textural interest. View Caravan Table Lamp