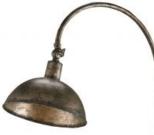

## **Product Features**

Shower any spot in a room with light without introducing a hefty profile. Though statuesque in height, the wrought iron body of the Finstock Floor Lamp is so delicate, its presence is minimal except for its wash of light. Finished in Pyrite bronze and set atop a weighty polished concrete base, this floor lamp at 65-inches tall has a cleanly rugged demeanor.