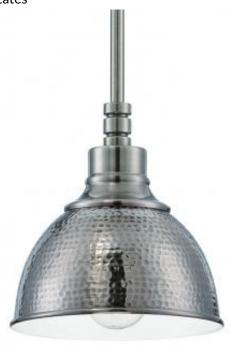

## **Product Features**

Boasting a stellar sense of industrial chic style, the Timarron is a contemporary showstopper. From chandeliers to pendants, sconces, and beyond, find a fixture for any room in your home. With hammered metal shades and visually strong lines, the design is light years away from the rest.

## **Product Specification**

Width: 7.50 Height: 7.63

Style: Transitional

Vendor Name: Craftmade

Family: Timarron

Glass: Antique Nickel, Aged Bronze Brushed, Legacy

**Brass** 

Glass/Shade Finish: Antique Nickel, Aged Bronze

Brushed, Legacy Brass

Finish: Antique Nickel, Aged Bronze Brushed, Legacy

**Brass** 

Brand Lighting
2930 SW 30th Ave
Suite C
Hallandale Beach FL 33009
United States