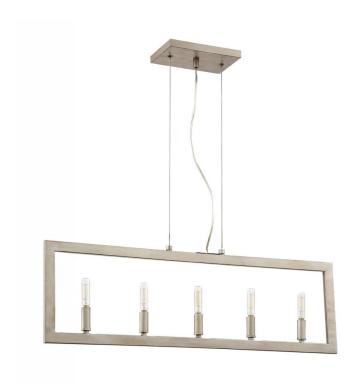

#### **Product Features**

With its bold geometric shapes and candle-style bulbs at varying heights, The Portrait light fixtures multidimensional appeal is hard to deny. Four rectangular pieces layered for effect, the Portrait accurately captures a contemporary style while adding interest to your homes foyer.

### **Product Specification**

Width: 5.00 Height: 10.00 Style: Transitional

Vendor Name: Craftmade

Family: Portrait

 ${\sf Finish:Espresso\,,\,Gold\,Twilight}$ 