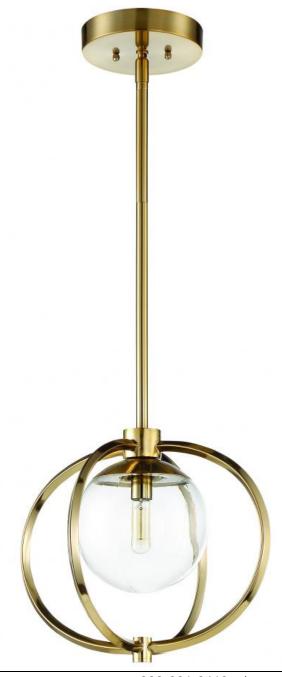

#### **Product Features**

Take your d?cor to new heights with our eclectic, orb-shaped Piltz light fixture. With bulbs housed within transparent glass spheres and suspended from above, this fixture is suggestive of a solar configuration that will revolutionize the look of your interior space.

#### **Product Specification**

Width: 14.50 Height: 12.00 Style: Transitional

Vendor Name: Craftmade

Family: Piltz

Finish: Satin Brass, Polished Nickel

Brand Lighting 2930 SW 30th Ave Suite C Hallandale Beach FL 33009 United States