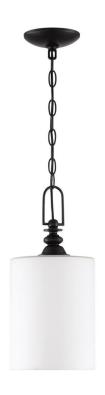

## **Product Features**

The Dardyn series combines straight line design with todays most important finishes to create something extraordinarily simple. Pristine, oversized white glass shades accompany this elegant collection. The Dardyn magnificently lights up any room in your home for a glow that is modestly beautiful.

## **Product Specification**

Width: 7.50 Height: 16.50 Style: Transitional

Vendor Name: Craftmade

Family: Dardyn

Glass: Clear, Frost White

Glass/Shade Finish: FrostWhite, Clear Finish: Espresso, Brushed Polished Nickel