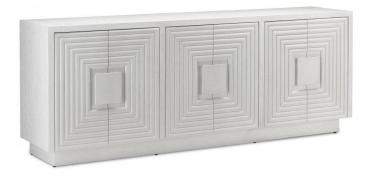

## **Product Features**

The cerused white finish on the Morombe White Credenza, made of white oak, highlights the patterns of natural wood that form embedded squares in a geometric illusion of depth. The centuries-old finishing technique is designed to draw out the detail and character of the wood grain on this on this white credenza. We offer the Morombe in a number of designs in cocoa and in white finishes.