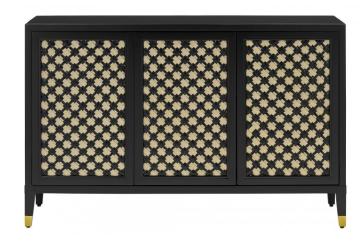

## **Bramford Black Cabinet**

## **Product Features**

The lovely motif on the door fronts of the Bramford Black Cabinet were inspired by a luxurious handbag our director of furniture Aimee Kurzner spotted. Made of mahogany with a black caviar finish, the pattern on the cabinet doors is made of interwoven black and ivory leather, and the ferrules on the legs are made of brass in a brushed brass finish. With its removable wine rack, it makes an elegant bar cabinet. It has push-to-open doors, a storage drawer with soft close drawer glides, adjustable shelving, and cord management holes. We also offer this hue of the Bramford as a nightstand and accent chair, and in a nightstand, cabinet and chair in black.