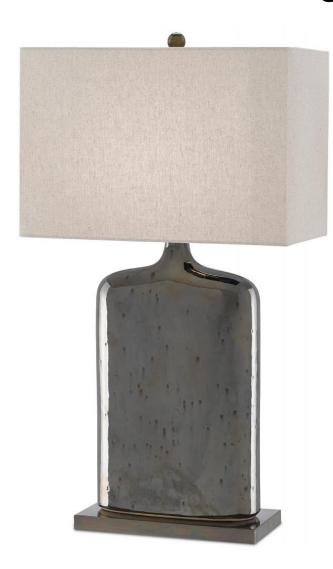

## **Product Features**

Like a lovely oversized flask of light, the rustic metallic bronze glaze on the Musing Table Lamp could cause unrestrained bouts of contemplation when the light is switched on. The natural pitting of the glaze adds interest to the distinctive shallow depth of its elongated body, as does the metal plinth-like base that has been treated to a bronze finish for resonance. The lamp is topped with a khaki linen shade to make it a composition you will enjoy contemplating.