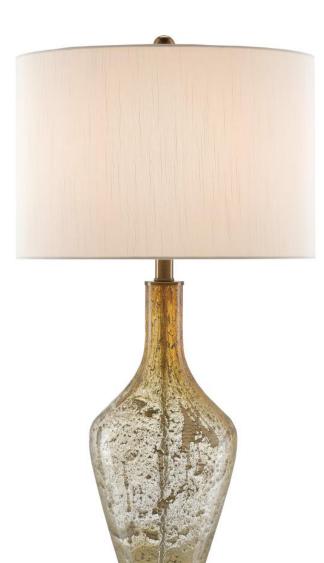

## **Product Features**

Like a vase sprouting light, the Habib Table Lamp is a modern twist on the jug shape with a slender neck, but this striking number has true bohemian style. The champagne speckled glass and acrylic base stand harmoniously in sync under an eggshell shantung shade. The lamp, which stands 31 inches tall, has character to spare for the room that will benefit from a bit of vibrant texture.