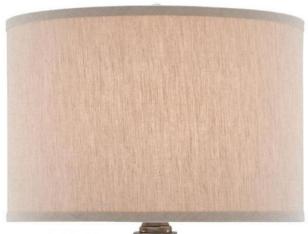

## **Product Features**

Not unlike the serene beauty of a winter snowstorm seen through a copse of trees, the mouth-blown glass artistry of the Optimist Table Lamp has similar pale blue tones to its speckled glass. The optic crystal base upon which the body perches anchors the lamp. The natural linen shade brings added elemental style to this creation that would bring such loveliness to bedside tables, a special table arranged with elegant accessories or any number of spots in the well-appointed home.