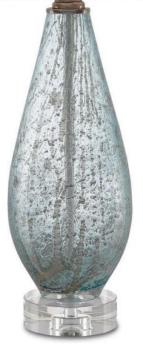

## **Product Features**

Not unlike the serene beauty of a winter snowstorm seen through a copse of trees, the mouth-blown glass artistry of the Optimist Table Lamp has similar pale blue tones to its speckled glass. The optic crystal base upon which the body perches anchors the lamp. The natural linen shade brings added elemental style to this creation that would bring such loveliness to bedside tables, a special table arranged with elegant accessories or any number of spots in the well-appointed home.