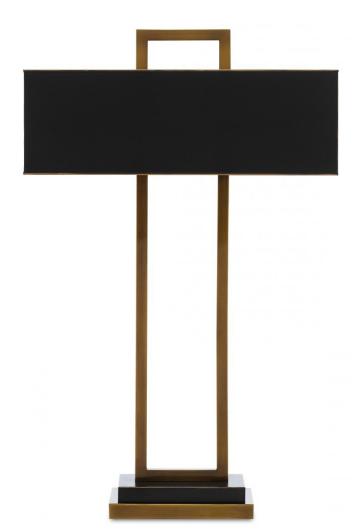

## **Product Features**

Everyone knows the globe is round but the world of a room will revolve around the oh-so-square Otto Table Lamp once it hits the scene. The intermingling of antique brass and oil-rubbed bronze finishes on the metal lamp make this a study in clean-lined virtuosity, particularly given the edged metal shade is just as chic as the rest of the linear composition. Place the Otto in a home office or in a library to bring geometric intelligence to the space.