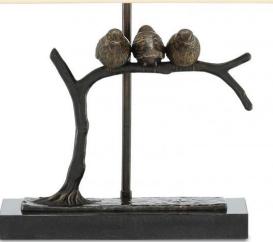

## **Product Features**

The whimsical tableau that makes up the Sparrow Table Lamp brings with it the freshness of spring when fledglings are learning to fly! Cast in brass that has been treated to a bronze finish, the birds perched upon an arching branch and the twig finial prove the artful talents of our metal artisans. A black marble slab that forms the base grounds the lamp. The Sparrow is topped with a honey beige shantung shade. View Sparrow Table Lamp