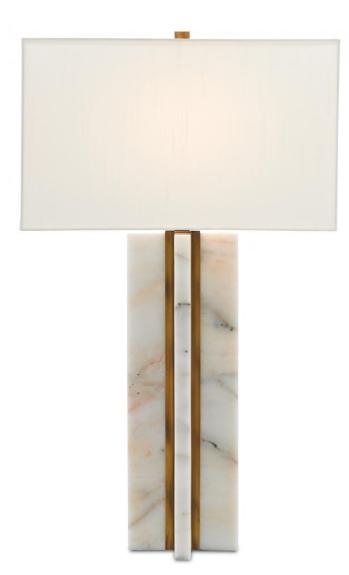

## **Product Features**

Slabs of marble intersected by metal in an antique brass finish have never looked so modern as they do in the Khalil Table Lamp. The tones in the patinated metal bring out the salmon-colored tones in the stone to make this piece feel warmly modern. The heft of the off-white shantung shade with its clean-lined rectangular shape adds to the smartness of this lamp. This is one of our creations that spans many stylistic notes, from midcentury modern to contemporary.