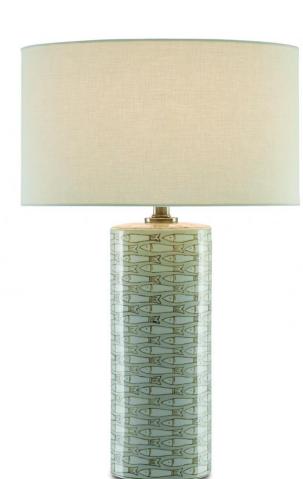

## Fisch Large Table Lamp

## **Product Features**

When you realize there is something fishy about the Fisch Table Lamp, youll recognized it as a bonus for the space begging for a hint of whimsy. The fish pattern on the clean-lined porcelain column is achieved in gray and white, the antique nickel finish on the hardware echoing the tones in the glazing. Weve topped it off with an offwhite linen shade to make this a swimmingly good choice for a beachfront condo or lakeside retreat.