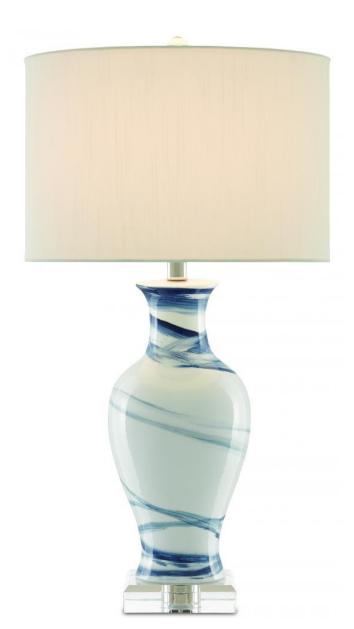

## **Product Features**

The beauty of finely wrought porcelain shows through in our Hanni Table Lamp. The inventive design resulted when our artisans swept its surface with brushstrokes in an elegant shade of blue. The optic crystal base and the nickel finish on the hardware add to the luminosity of this composition. The off-white shantung drum shade enhances the stature of the brilliant creation.