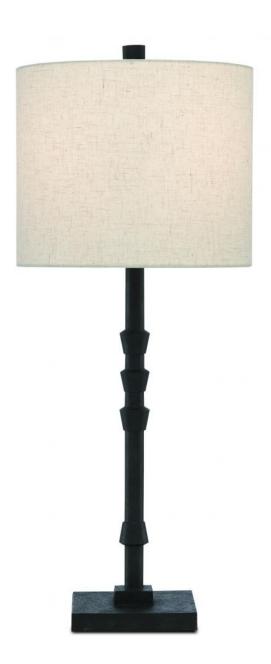

## **Product Features**

The mark of a talented designer is shown in the makeup of our Lohn Table Lamp. The ornamentations on the thin stem have a balance to them that pleases the eyethree upturned fluted motifs pointing toward the shade and one pointing toward the simple stacked base. Topping the cast-iron piece off, above the beige poplin shade, is a finial that has the same tonal qualities as the body of the lamp, which reads as black but has the subtlest of hints of dark brown texture to it.