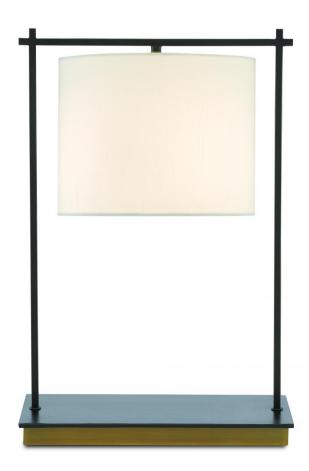

## **Product Features**

The genius of a talented modern architect lies in the ability to extrude everything out of a room until all thats left is pure space. The design of our Teppo Table Lamp expresses a similar lightness of being. Consider the thinness of the oil-rubbed bronze frame, the simplicity of its placement and the minimalistic way it holds the off-white shantung shade. Also notice the recessed plinth in a contrasting antique brass finish and the thinness of the top layer of the base. Combined, all of these moves could have been made by one of the rare masterminds of the contemporary era.