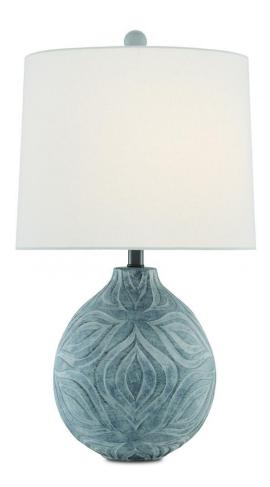

## **Product Features**

When mid-century modern style morphed into 70s fab, the motifs that ornamented everything from fabrics to wall art were flowing and groovy, just like the pattern that winks on the surface of our Hadi Table Lamp. Made of ceramic, the matte beauty achieved by a gray wash updates the mod feel of the design while lending it a bit of an ethnic feel. The scale of the vanilla linen shade makes this a balanced composition, as does the plump finial that echoes the shape of the lamps rotund body.