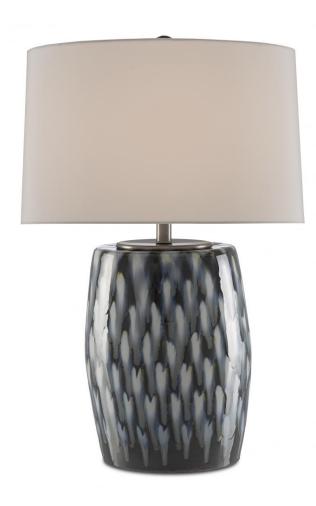

## **Product Features**

Plumes of indigo and cloud-colored blues rise up the body of our Milner Blue Table Lamp made of porcelain. This is one of the Currey & Company offerings that proves the talent of our finish artisans who love to experiment with handmade treatments on a variety of materials. Providing this lamp just the right touch of cohesion is the gray birch silk drum shade that echoes the light tones in the lamps body. We also offer the Milner in caramel hues.