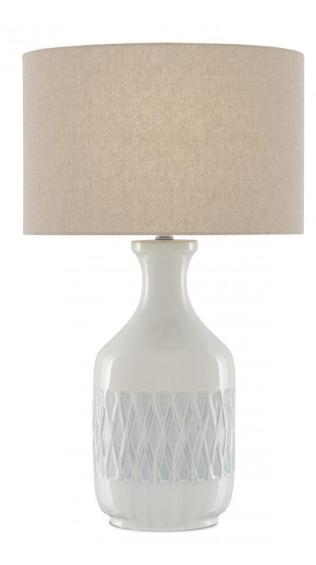

## Samba White Table Lamp

## **Product Features**

Our Samba White Table Lamp is luminous with its white reactive glaze covering the ceramic surface of the vase-shaped body. The pattern that has been carved into the ceramic at the lamps widest point, in a sky-blue glaze, creates contrast. The beige linen shade is fastened to the white lamp by a matching finial. We also offer the Samba in blue.