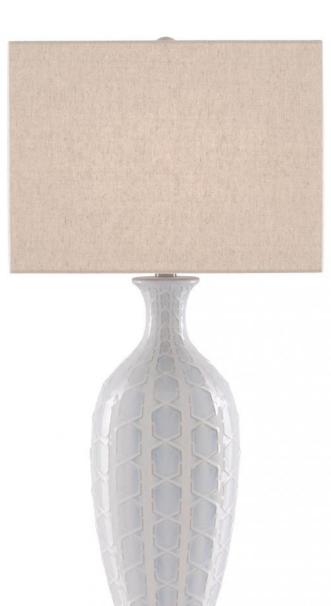

## **Product Features**

The elongated vase shape of the Saraband Table Lamp has been ornamented with a pattern that brings it an elemental freshness. The body, which sits atop a wood base, is made of ceramic in sky-blue and cream reactive glazes. The cream lamp is topped with an off-white shantung shade fastened into place with an optic crystal finial.