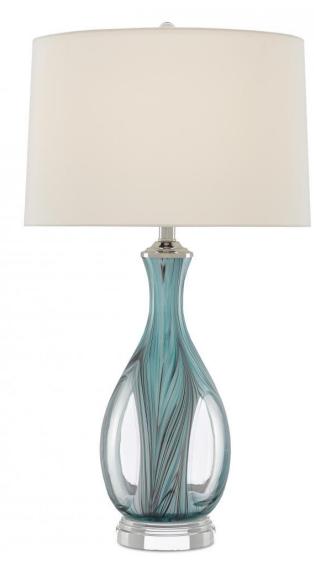

## **Product Features**

In the hands of our artisans, molten glass morphs into the luminous Eudoxia Table Lamp made of blue blown glass. The turquoise lamp sits atop a clear optic crystal base. Metal hardware in a polished nickel finish holds the offwhite shantung shade, which is held in place by an optic crystal finial.