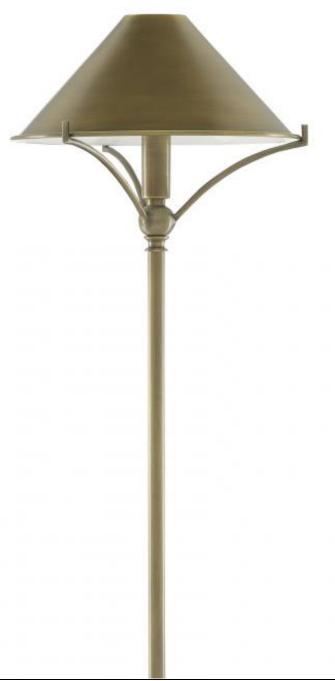

## Maarla Antique Brass Table Lamp

## **Product Features**

Our Maarla Antique Brass Table Lamp is made of metal in an antique brass finish. Design notes are the globe decorative elements at the top and bottom of the stem, the indented rings rising from the base, and the way the arms clasp the metal shade. Even the length and thinness of the stem on this antique brass table lamp are graceful touches. We offer the Maarla table lamp in a number of finishes and as floor lamps.