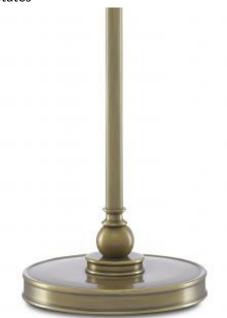

## **Product Features**

Our Maarla Antique Brass Table Lamp is made of metal in an antique brass finish. Design notes are the globe decorative elements at the top and bottom of the stem, the indented rings rising from the base, and the way the arms clasp the metal shade. Even the length and thinness of the stem on this antique brass table lamp are graceful touches. We offer the Maarla table lamp in a number of finishes and as floor lamps.