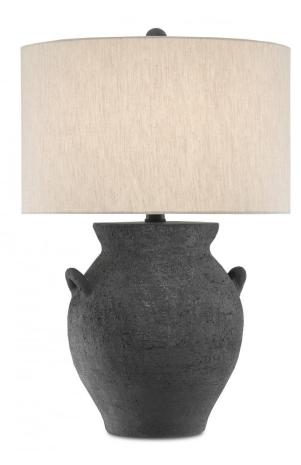

## **Product Features**

Made of terracotta in a black ash finish, the Anza Table Lamp mimics a ginger jar shape with cleverly placed handles. The roughness of the surface of the terracotta gives this dark gray lamp an extra dose of texture. Wrought iron hardware in a satin black finish is a seamless addition, as is the matching terracotta finial that fastens the natural linen drum shade to the lamp. View Anza Table Lamp