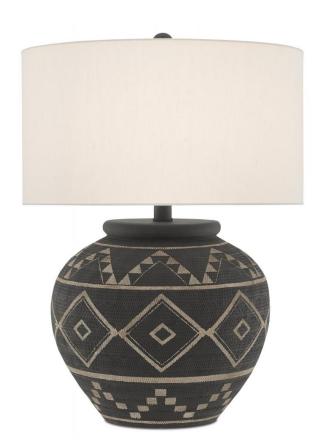

## **Product Features**

The Tattoo Table Lamp has a surface covered in basket-weave, a pattern that is scratched from the brewed latte finish on the terracotta body. The wrought iron hardware in a Mol black finish fits perfectly with the tones on the dark gray lamp, which has a terracotta finial in a matching finish to fasten the off-white linen drum shade to the piece.