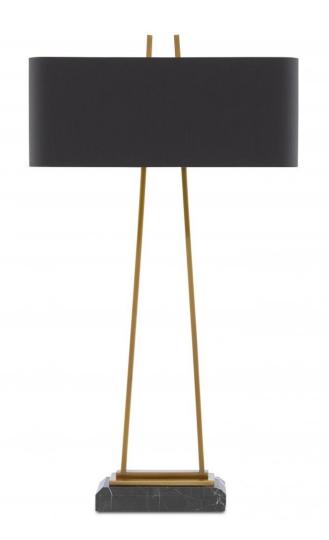

## **Product Features**

Our Adorn Large Table Lamp has a thin metal frame in an antique brass finish that culminates with an unfinished pyramid shape in the matching finial. The black marble base is a luxurious touch and the black shantung shade with its gold lining brings this gold lamp added beauty. We also offer the Adorn in a smaller size.