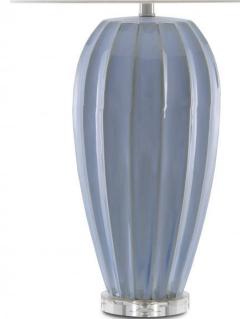

### **Product Features**

Made of porcelain, the Bluestar Table Lamp has a beautiful ridged surface with distressing at its thickest points. The cornflower blue lamp sits atop a clear optic crystal base and is topped with a white shantung shade. View Bluestar Table Lamp