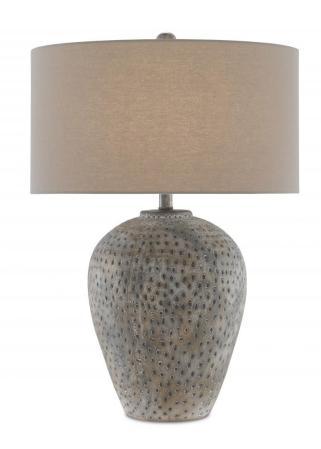

## **Product Features**

Masquerading as metal, the terracotta body of the Junius Table Lamp illustrates the talent our finish artisans have. Theyve made the earth gray finish on its surface look like aged aluminum. The random piercings on the dark gray table lamp also contribute to this effect, as does the darkening of the glazing in places that bring it the appearance it has been torched. Weve topped this industrial chic design with a light gray linen shade.