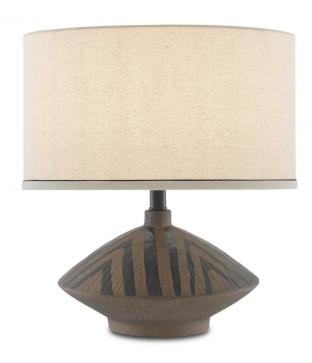

## **Product Features**

Our Juno Table Lamp, made of terracotta, has a conical-shaped body ornamented with striking black lines that add sheen to the matte surface of the brown table lamp. The subtle black trim on the beige linen shade brings a tailored feel to the petite lamp, which, at under 18 inches tall, is perfect for illuminating console tables. The Juno was designed by Clarence Mallari.