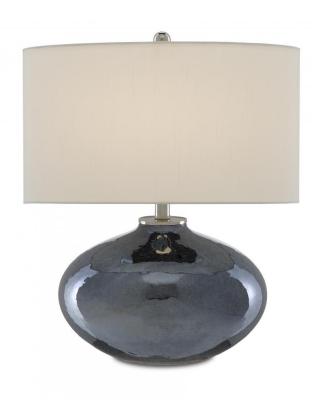

## **Product Features**

In the tried-and-true tradition of radiant mercury glass, our Lucent Blue Table Lamp shines like few materials can. The rotund body made of luminous blue plated glass effervesces when light wafts from under the off-white shantung shade, held in place by hardware and a round finial in a polished nickel finish. This is one of our products that illustrates the skill of our glassblowers and finishers. View Lucent Blue Table Lamp