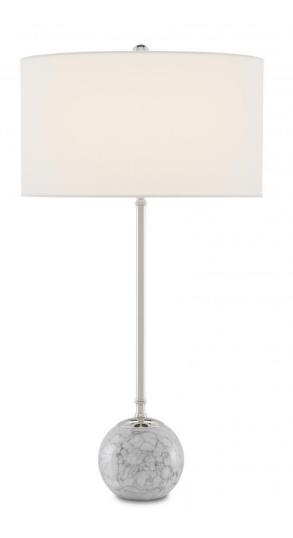

## Villette White Table Lamp

## **Product Features**

Extending daintily from a ball of white marble with gray veining, the thin stem of the Villette White Table Lamp is made of metal in a polished nickel finish. At the very spot where the bone linen shade culminates at its bottom-most point and just above the base are the subtlest of accents that bring this white and silver table lamp its sophistication and charm. Tom Caldwell designed the Villette, which we also offer in a black version.