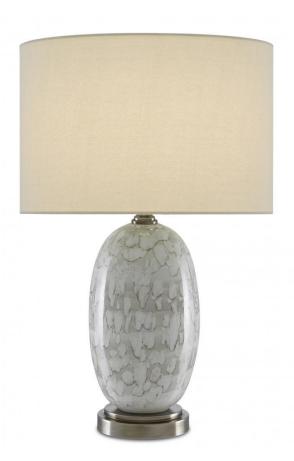

## **Product Features**

With a surface that looks as if elemental shades of gray have been dripped along it, our Harmony Table Lamp is made of porcelain with gray and brown glazes that lend it textural interest. The base and hardware in an antique nickel finish draw out the brown tones in the gray table lamp. Weve topped the Harmony with an off-white linen shade that echoes the lighter tones in its oblong body. View Harmony Table Lamp