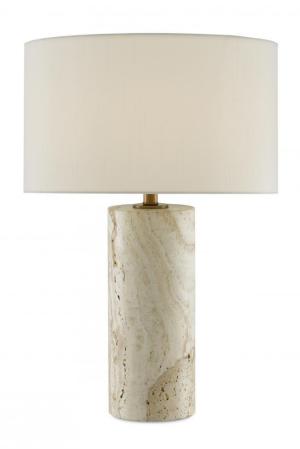

## **Product Features**

A tall column of swirling marble makes our Vespera Table Lamp a clean-lined luminary with loads of personality. The beige and tan veining will make each of these beige table lamps unique. The metal hardware in an antique brass finish draws out the darker tones in the lamps body, while the off-white shantung shade echoes the pale tones in the lustrous marble.