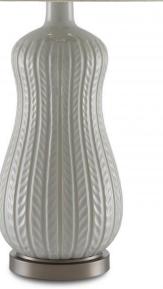

## **Product Features**

Knitting itself a perfect profile, our Mamora Pale Table Lamp is made of ceramic with a pale glaze. This table lamp with its slight feminine feel perches atop a metal base. The texture in the natural linen shade perfectly complements the leafy trellis pattern that runs along the body of the peanut-shaped lamp.