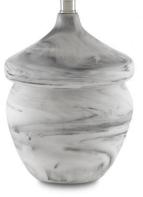

## Vitellina Gray Table Lamp

## **Product Features**

The shape of our Vitellina Gray Table Lamp suggests ginger-jar but with much cleaner lines that give it a subtle modern farmhouse feel. Made of composite in a swirling gray finish, the rotund lamp reads like its made of marble due to the veining swirling along the surface, put there by our talented finish artisans. The off-white linen shade draws out the paler tones that make up the wispy patterning. We also offer the Vitellina in a black version. View Vitellina Gray Table Lamp