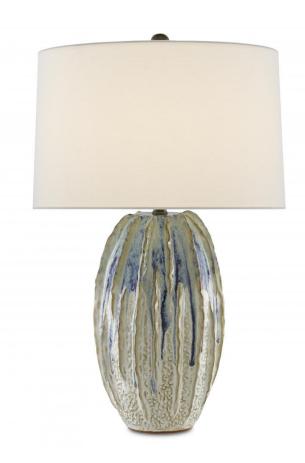

## **Product Features**

The Montmartre Table Lamp is an ivory table lamp onto which purple glazes have been dripped. The main finish is called milk for a reason, as the white hue has a tinge of cream to it. One of the unique characteristics of its oblong body is how the ridges that jut out from the surface look as if they have been pinched in place. Weve topped this artful lamp with an off-white linen shade.