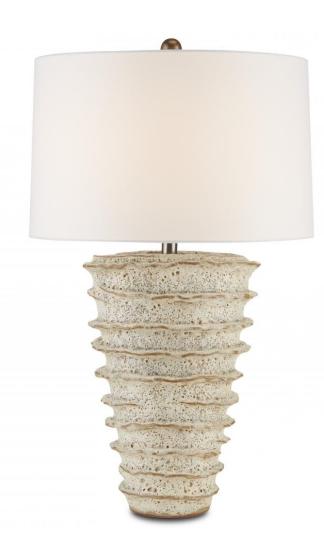

## **Product Features**

Made of ceramic with a white moss glazing on its wavy surface, the Salima Table Lamp is a textural phenomenon. The ivory table lamp looks as though it has been created in layers but its one solid piece of clay that has been manipulated to look as if it has been constructed piece by piece. This is one of our products that illustrates the talent of our artisans, as both the body and the finish are painstakingly created.