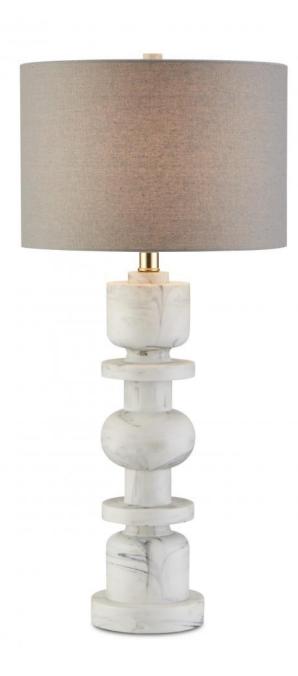

## **Product Features**

Though convincingly echoing the Sasha White Drinks Table, which is made of white marble with pale gray veining that runs along the its surface, the Sasha White Table Lamp is made of composite that our artisans have painted to look like stone. We also offer the Sasha in a black marble, white marble, and walnut drinks table.