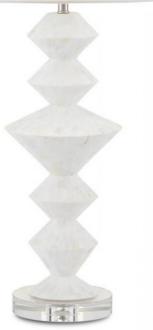

## **Product Features**

Designed by Tom Caldwell, the Sheba Table Lamp has a geometric-shaped body that has been covered with laminated mother-of-pearl shell. The white table lamp features a matt finish on the shell surface and is accentuated with an optic crystal base. The shade is a cylinder shape in perfect scale with the overall design, which is made of an off-white linen fabric. View Sheba Table Lamp