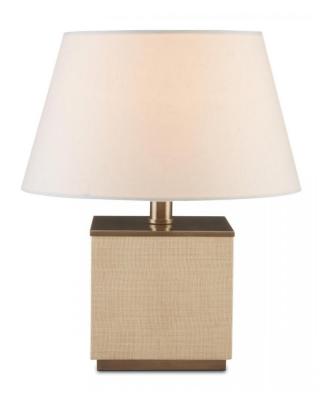

## **Product Features**

The petite Eloise Mini Table Lamp has an elemental vibe given its cube body is wrapped in natural raffia and the hardware and base are made of brass in an antique brass finish. A design detail of note on this tan table lamp is how the top-cap in brass folds down around the cube. Weve topped the Eloise with a white fabric shade to keep the design light.