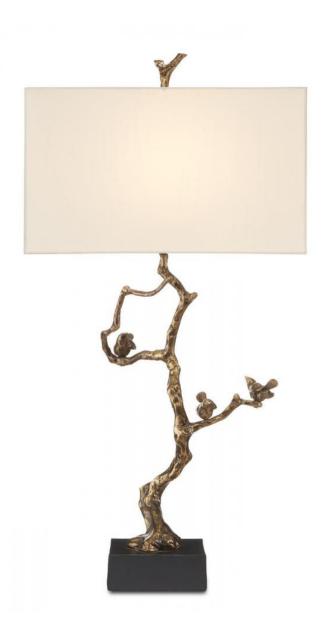

## **Product Features**

Clarence Mallari designed the Shadows Table Lamp that grows into its story as it disappears under and eclipses the white rectangular shade in a matching finial. Nature was the main source for my design, Clarence explains. This table lamp was inspired by twigs. Cast from aluminum in an antique brass finish, the gold lamp sits atop a black marble base.