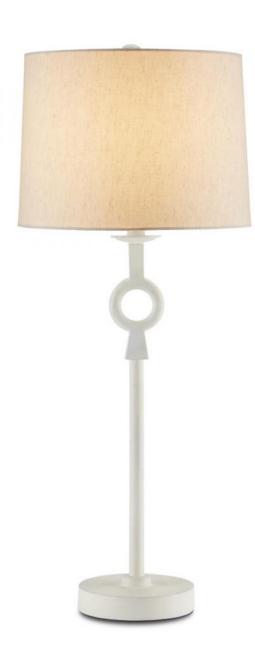

## **Germaine White Table Lamp**

## **Product Features**

With a slim profile made more powerful by the subtle geometric references, the Germaine White Table Lamp is made of aluminum in a crisp white finish. This is the perfect lamp for those spots where light is necessary but the design needs to be unobtrusive. We also offer the Germaine table lamp in a black version, and as floor lamps in black and white.