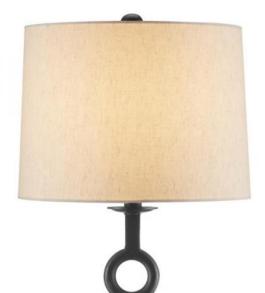

## **Product Features**

With a slim profile made more powerful by the subtle geometric references, the Germaine Black Table Lamp is made of aluminum in a deep black finish. This is the perfect lamp for those spots where light is necessary but the design needs to be unobtrusive. We also offer the Germaine table lamp in a white version, and as floor lamps in black and white.