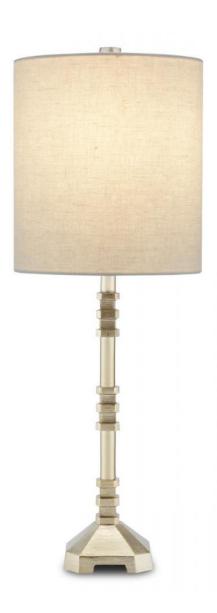

## Pilare Gold Table Lamp

## **Product Features**

When she designed the Pilare Gold Table Lamp, our furniture director Aimee Kurzner was exploring jewelry chain-link patterns. Made of cast aluminum in a shiny gold finish, the geometrically rich profile of this table lamp will make it stand out. We also offer the Pilare table lamp in a brushed nickel finish, as a floor lamp in a shiny gold finish, and we have silver and gold drinks tables in our lineup. View Pilare Gold Table Lamp