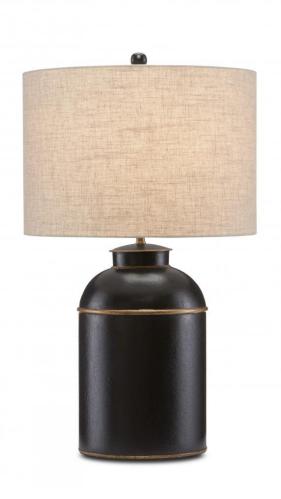

## **London Black Table Lamp**

## **Product Features**

Joining the accessories in the London family of products, the London Black Table Lamp is made of wrought iron in a black finish with gold accents. This design pays homage to the canisters used by the Indian companies to export tea leaves to England since the 14th century. It is lacquered with a very refined crackled finish, as is the classic ivory version of this table lamp.