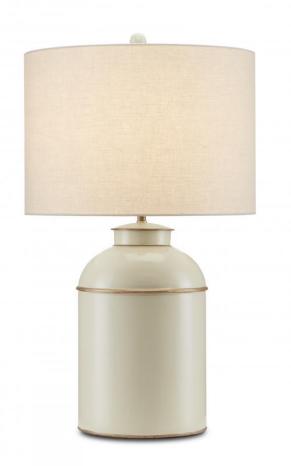

## London Ivory Table Lamp

## **Product Features**

Joining the accessories in the London family of products, the London Ivory Table Lamp is made of wrought iron in an ivory finish with gold accents. This design pays homage to the canisters used by the Indian companies to export tea leaves to England since the 14th century. It is lacquered with a very refined crackled finish, as is the handsome black version of this table lamp. View London Ivory Table Lamp