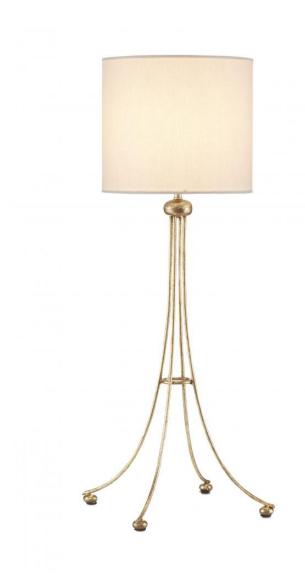

## **Product Features**

Tom Caldwell designed the Chesterton Large Table Lamp with its curving, four-legged base and cylindrical shade. Its as if the gold lamp with its light-as-air profile is standing on its tiptoes. Made of wrought iron in a gold leaf finish this is the larger version of two lamps in this family, the Chesterton Small Table Lamp a much shorter version with a taller shade.