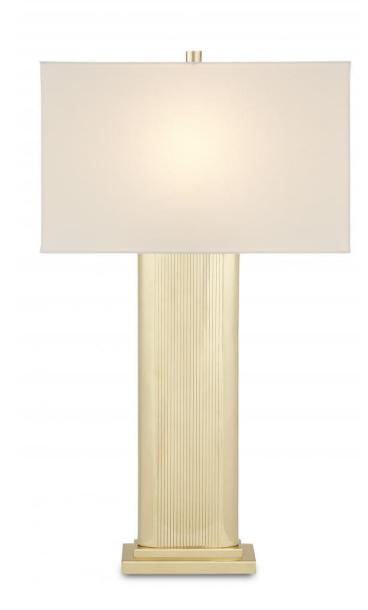

#### **Product Features**

Tom Caldwell calls the Whistledown Table Lamp a traditional desk lamp. Narrow and luminous in aluminum with a brass finish, the striated surface of the gold table lamp brings its profile ample sophistication. The stacked base that echoes the shape of the rectangular shade is a design detail of note, as the narrowness of the shade allows it to be placed closer to a wall. View Whistledown Table Lamp