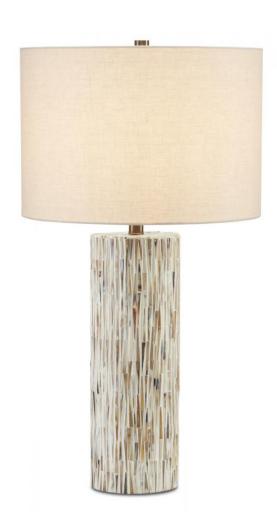

## **Product Features**

Made of composite that has a rich layering of natural bone mosaic running along its cylindrical body, the Aquila Table Lamp brings an elemental freshness to a space while introducing a hint of texture. The hardware and finial in an antique brass finish bring out the darker tones in this beige table lamp. Weve topped the Aquila with a white drum shade.